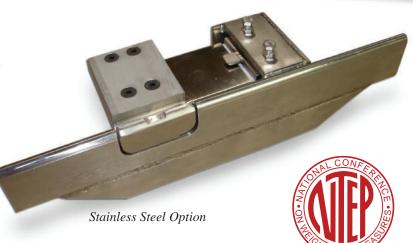

In operation, the trolley rolls onto the live rail, then settles in its' "dipped center." This low spot in the rail settles the trolley before measurement, insuring a high accuracy of weigh assessment.

The scale's easy installation and simple maintenance provides a cost-effective and highly accurate system of rail weighing for any sized meat processing operation.

This dipped center in the rail settles the trolley before measurement, insuring a highly accurate weight assessment.

Top view of the static monorail scale

Applications for this versatile scale include the static weighing of individual carcasses, static weighing for purchasing or selling products based on weight and quality control, and testing for verification of in-motion weights in a rail-around system. The Static Monorail Scale features 5,000 divisions with 1,000 lb x 0.2 lb or 500 lb x 0.1 lb capacities. The scale operation begins after the trolley rolls onto the live rail, then settles in its "dipped" center. The low spot in the 3" live rail allows the trolley to settle, and stop all movement, before taking a weighment. The unique design features of the Static Monorail Scale ensures high accuracy every time.