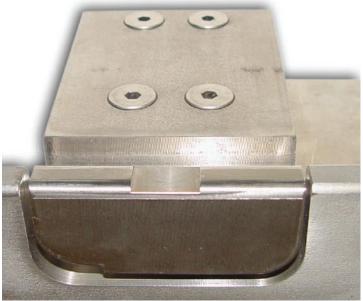

Top view of the static monorail scale

Applications for this versatile scale include the static weighing of individual carcasses, static weighing for purchasing or selling products based on weight and quality control, and testing for verification of in-motion weights in a rail-around system. The Static Monorail Scale features 5,000 divisions with 1,000 lb x 0.2 lb or 500 lb x 0.1 lb capacities. The scale operation begins after the trolley rolls onto the live rail, then settles in its "dipped" center. The low spot in the 3" live rail allows the trolley to settle, and stop all movement, before taking a weighment. The unique design features of the Static Monorail Scale ensures high accuracy every time.

In operation, the trolley rolls onto the live rail, then settles in its' "dipped center." This low spot in the rail settles the trolley before measurement, insuring a high accuracy of weigh assessment.

The scale's easy installation and simple maintenance provides a cost-effective and highly accurate system of rail weighing for any sized meat processing operation.

This dipped center in the rail settles the trolley before measurement, insuring a highly accurate weight assessment.