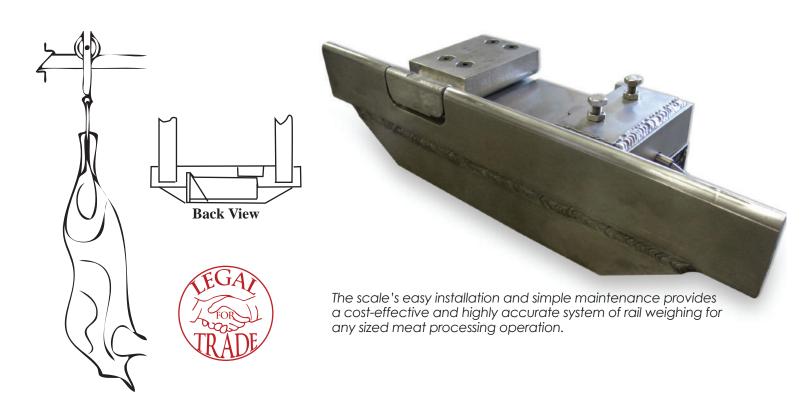

The scale's easy installation and simple maintenance provides a cost-effective and highly accurate system of rail weighing for any sized meat processing operation.

This dipped center in the rail settles the trolley before measurement, insuring a highly accurate weight assessment.

Top view of the static monorail scale

Applications for this versatile scale include the static weighing of individual carcasses, static weighing for purchasing or selling products based on weight and quality control, and testing for verification of in-motion weights in a rail-around system. The Static Monorail Scale features 5,000 divisions with 1,000 lb x 0.2 lb or 500 lb x 0.1 lb capacities. The scale operation begins after the trolley rolls onto the live rail, then settles in its "dipped" center. The low spot in the 3" live rail allows the trolley to settle, and stop all movement, before taking a weighment. The unique design features of the Static Monorail Scale ensures high accuracy every time.

In operation, the trolley rolls onto the live rail, then settles in its' "dipped center." This low spot in the rail settles the trolley before measurement, insuring a high accuracy of weigh assessment.