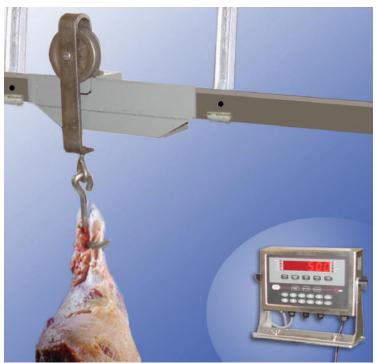

770 7th St NW • Sioux Center, IA 51250 Fax 712.722.0900 • 712.722.1181 info@vbssys.com • www.vbssys.com

Representation of the static weighing of a carcass on the Vande Berg Scales highly accurate static monorail.

In operation, the trolley rolls onto the live rail, then settles in its' "dipped center." This low spot in the rail settles the trolley before measurement, insuring a high accuracy of weigh assessment.

The scale's easy installation and simple maintenance provides a cost-effective and highly accurate system of rail weighing for any sized meat processing operation.

This dipped center in the rail settles the trolley before measurement, insuring a highly accurate weight assessment.