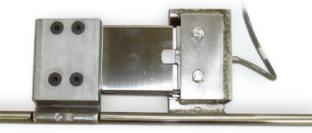

In operation, the trolley rolls onto the live rail, then settles in its' "dipped center." This low spot in the rail settles the trolley before measurement, insuring a high accuracy of weigh assessment.

The scale's easy installation and simple maintenance provides a cost-effective and highly accurate system of rail weighing for any sized meat processing operation.

This dipped center in the rail settles the trolley before measurement, insuring a highly accurate weight assessment.

Top view of the static monorail scale

Applications for this versatile scale include the static weighing of individual carcasses, static weighing for purchasing or selling products based on weight and quality control, and testing for verification of in-motion weights in a rail-around system. The Static Monorail Scale features 5,000 divisions with 1,000 lb x 0.2 lb or 500 lb x 0.1 lb capacities. The scale operation begins after the trolley rolls onto the live rail, then settles in its "dipped" center. The low spot in the 3" live rail allows the trolley to settle, and stop all movement, before taking a weighment. The unique design features of the Static Monorail Scale ensures high accuracy every time.